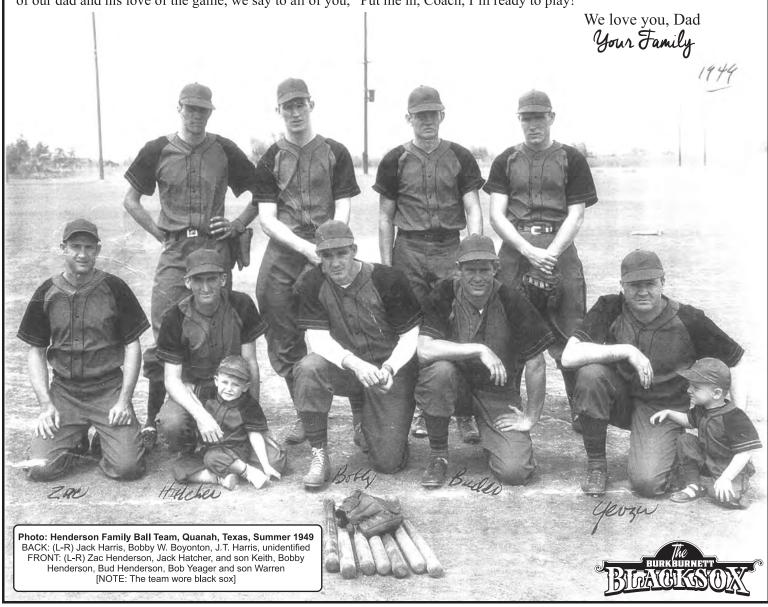

# Zac R. Henderson

Coach Zac R. Henderson had three passions in life: his teams, his community, and golf. A graduate of Quanah High School, Zac enlisted in the army to serve this country for three years in WWII in the 168th Anti-Aircraft Artillery, putting him in that elite class of The Greatest Generation.

Following the war, Henderson played football at Texas Tech then earned a teaching degree at TCU and Masters at LSU. In 1950 he began his coaching career and married his sweetheart for life, Auline. In 1962, Zac permanently moved his family to Burkburnett to become the head football coach and Athletic Director of the Bulldogs.

Coach Henderson's advice to his students to be winners was never limited to the playing field. Some of his favorite saying were, "Winners never quit. We may not always be first, but we are all champions. Remember when you leave the playing field, the friendships you make and the lessons you learn make you who you are."

As Blacksox General Manager Mickey Cornleius will attest, it was Coach Henderson's custom to make the rounds each morning having coffee at local businesses including Cornelius Insurance. Oftentimes in the course of conversation a community need came up, and a few days later, Zac would show up at the right office, checkbook in hand. Several of those checks went towards the birth of a college prep baseball team, which would become the Blacksox. Ever wonder how the Blacksox home field got its name? Around 1987, over coffee, Henderon learned that the Burkburnett High School baseball field needed lights to comply with a new UIL ruling. Coach Henderson stepped up to the plate to make it happen. He was a high school football coach with a generous heart, especially toward his teams and his community, but what Coach Zac Henderson loved above all was his family.

"We hope the Zac R. Henderson Memorial Tournament becomes a part of your family's baseball story, and in the spirit of our dad and his love of the game, we say to all of you, "Put me in, Coach, I'm ready to play!"